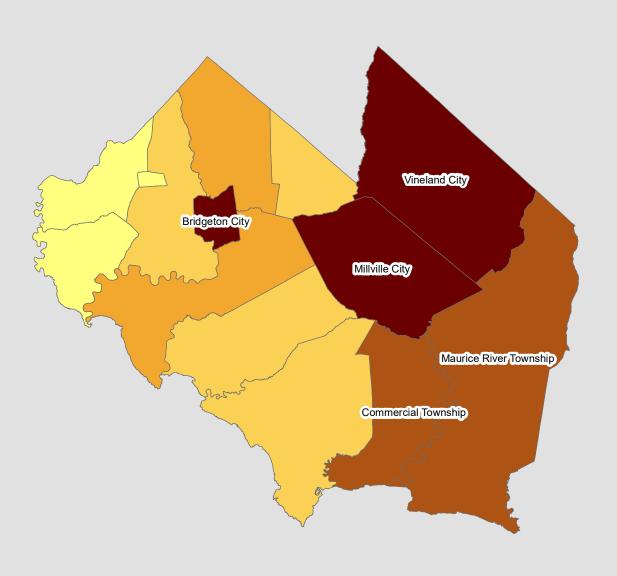

| 21            | 2    | 27                 | 3    | 911   | 100 |  |
| NOT Stated           | 57   | 40   | 4    | 3   | 48   | 33   | 18          | 13          | 2   | 1             | 4             | 3    | 11                 | 8    | 144   | 100 |  |
| Total                | 1075 | 38   | 177  | 6   | 1034 | 36   | 227         | 8           | 174 | 6             | 60            | 2    | 96                 | 3    | 2843  | 100 |  |

#### 2022 Cumberland County Substance Use Admissions by Municipality of Residence



| Top | Five Municipalities    |     |
|-----|------------------------|-----|
| 1   | Vineland City          | 911 |
| 2   | Bridgeton City         | 713 |
| 3   | Millville City         | 606 |
| 4   | Commercial Township    | 118 |
| 5   | Maurice River Township | 111 |



NJ Department of Human Services
Division of Mental Health and Addiction Services
Planning,Research, Evaluation, Prevention and Olmstead Office

# Admissions by Municipality of Residence, Age Group and Primary Drug 2022 NJ Resident Admissions

| CUMBERLAND           |        |      | ALC | JHOI     |      |     |        |      | TOTAL |          |      |     |      |      |     |     |      |     |
|----------------------|--------|------|-----|----------|------|-----|--------|------|-------|----------|------|-----|------|------|-----|-----|------|-----|
| COMBENEAND           | 18 & 0 | Over | Un  | der<br>8 | Tot  | tal | 18 & 0 | Over |       | der<br>8 | Tot  | tal | 18 & | Over | Und | der | Tot  | tal |
|                      | N      | %    | N   | %        | N    | %   | N      | %